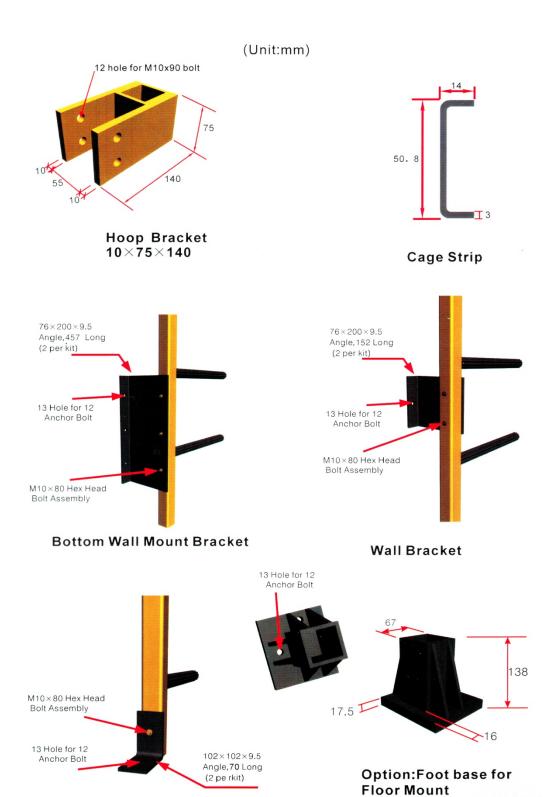

## Cage

| Product                      | Description                                                                                                                         |
|------------------------------|-------------------------------------------------------------------------------------------------------------------------------------|
| Top/Intermediate Ladder Hoop | 76mm wide x 13mm thick, hand lay-up with predrilled holes (with necessary bolt assemblies)                                          |
| Bottom Ladder Hoop           | 76mm wide x 13mm thick, hand lay-up with predrilled holes (with necessary bolt assemblies)                                          |
| Hoop Bracket                 | 75x140mm, 10mm thick, U Shape. Predrilled holes (with necessary bolt assemblies)                                                    |
| Cage Strip                   | C Channel, 50x14x3mm, made by pultrusion                                                                                            |
| Bottom Wall Mount Bracket    | 76x200x9.5mm angle, 457mm long, made by pultrusion. Two per set(with necessary bolt assemblies)                                     |
| Wall Bracket                 | 76x200x9.5mm angle, 152mm long, made by pultrusion.  180mm from wall to center of rung. Two per set(with necessary bolt assemblies) |
| Floor Mount                  | 102x102x9.5mm angle, made by pultrusion. Two per set(with necessary bolt assemblies)                                                |
| Foot Base Mount (Option)     | Foot base made by BMC                                                                                                               |