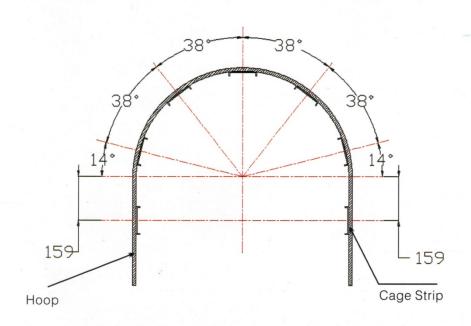

nnel, 50x14x3mm, made by pultrusion                                                                                            |
| Bottom Wall Mount Bracket    | 76x200x9.5mm angle, 457mm long, made by pultrusion. Two per set(with necessary bolt assemblies)                                     |
| Wall Bracket                 | 76x200x9.5mm angle, 152mm long, made by pultrusion.  180mm from wall to center of rung. Two per set(with necessary bolt assemblies) |
| Floor Mount                  | 102x102x9.5mm angle, made by pultrusion. Two per set(with necessary bolt assemblies)                                                |
| Foot Base Mount (Option)     | Foot base made by BMC                                                                                                               |





Cage Strip Location Plan



Floor Mount