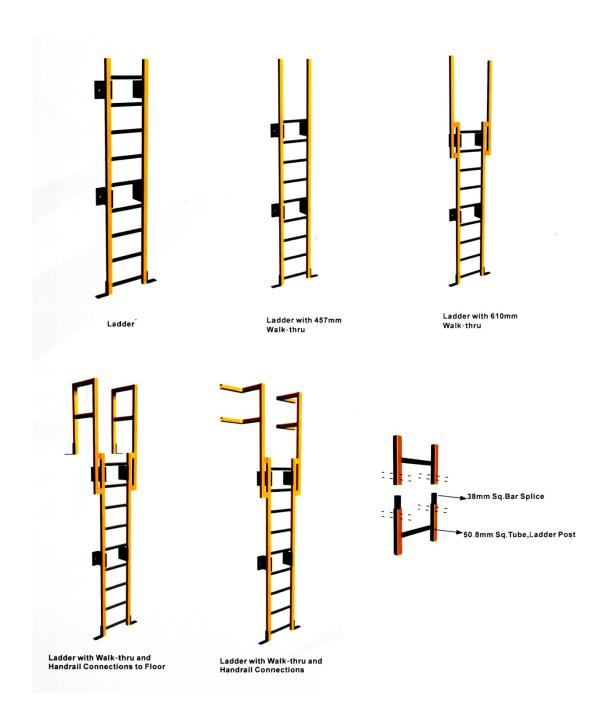

| Description                           | Dimension           |
|---------------------------------------|---------------------|
| Maximum length without splice         | 7300mm              |
| Ladder Post Splice, Solid square bar  | 38x38mm, 200mm long |
| Maximum ladder length with cage       | 10200mm             |
| Outside width (outside rail to rail)  | 500mm               |
| Rung spacing (center to center)       | 300mm               |
| Outside diameter of rung, fluted tube | 32mm                |
| Wall thickness of rung                | 6.4mm               |
| Ladder post square tube               | 50.8x50.8x6.4mm     |
| Ladder rung gasket                    | Black rubber        |
| Rivet to fix rungs to ladder post     | 4x20mm              |

## Cage

| Product                      | Description                                                                                                                         |
|------------------------------|-------------------------------------------------------------------------------------------------------------------------------------|
| Top/Intermediate Ladder Hoop | 76mm wide x 13mm thick, hand lay-up with predrilled holes (with necessary bolt assemblies)                                          |
| Bottom Ladder Hoop           | 76mm wide x 13mm thick, hand lay-up with predrilled holes (with necessary bolt assemblies)                                          |
| Hoop Bracket                 | 75x140mm, 10mm thick, U Shape. Predrilled holes (with necessary bolt assemblies)                                                    |
| Cage Strip                   | C Channel, 50x14x3mm, made by pultrusion                                                                                            |
| Bottom Wall Mount Bracket    | 76x200x9.5mm angle, 457mm long, made by pultrusion. Two per set(with necessary bolt assemblies)                                     |
| Wall Bracket                 | 76x200x9.5mm angle, 152mm long, made by pultrusion.  180mm from wall to center of rung. Two per set(with necessary bolt assemblies) |
| Floor Mount                  | 102x102x9.5mm angle, made by pultrusion. Two per set(with necessary bolt assemblies)                                                |
| Foot Base Mount (Option)     | Foot base made by BMC                                                                                                               |