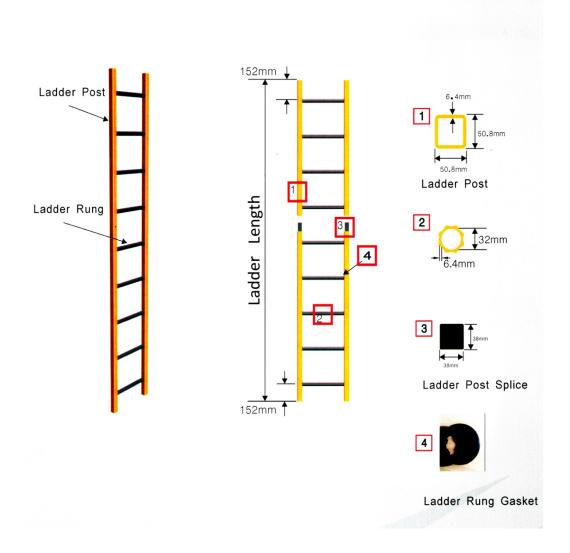

| Description                           | Dimension           |
|---------------------------------------|---------------------|
| Maximum length without splice         | 7300mm              |
| Ladder Post Splice, Solid square bar  | 38x38mm, 200mm long |
| Maximum ladder length with cage       | 10200mm             |
| Outside width (outside rail to rail)  | 500mm               |
| Rung spacing (center to center)       | 300mm               |
| Outside diameter of rung, fluted tube | 32mm                |
| Wall thickness of rung                | 6.4mm               |
| Ladder post square tube               | 50.8x50.8x6.4mm     |
| Ladder rung gasket                    | Black rubber        |
| Rivet to fix rungs to ladder post     | 4x20mm              |