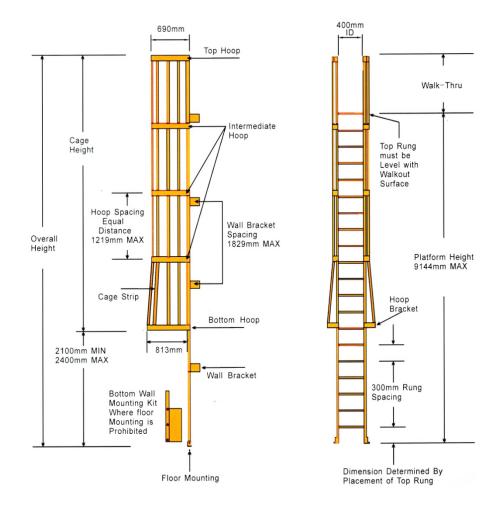

| Description                           | Dimension           |
|---------------------------------------|---------------------|
| Maximum length without splice         | 7300mm              |
| Ladder Post Splice, Solid square bar  | 38x38mm, 200mm long |
| Maximum ladder length with cage       | 10200mm             |
| Outside width (outside rail to rail)  | 500mm               |
| Rung spacing (center to center)       | 300mm               |
| Outside diameter of rung, fluted tube | 32mm                |
| Wall thickness of rung                | 6.4mm               |
| Ladder post square tube               | 50.8x50.8x6.4mm     |
| Ladder rung gasket                    | Black rubber        |
| Rivet to fix rungs to ladder post     | 4x20mm              |

## Cage

| Product                      | Description                                                                                                                         |
|------------------------------|-------------------------------------------------------------------------------------------------------------------------------------|
| Top/Intermediate Ladder Hoop | 76mm wide x 13mm thick, hand lay-up with predrilled holes (with necessary bolt assemblies)                                          |
| Bottom Ladder Hoop           | 76mm wide x 13mm thick, hand lay-up with predrilled holes (with necessary bolt assemblies)                                          |
| Hoop Bracket                 | 75x140mm, 10mm thick, U Shape. Predrilled holes (with necessary bolt assemblies)                                                    |
| Cage Strip                   | C Channel, 50x14x3mm, made by pultrusion                                                                                            |
| Bottom Wall Mount Bracket    | 76x200x9.5mm angle, 457mm long, made by pultrusion. Two per set(with necessary bolt assemblies)                                     |
| Wall Bracket                 | 76x200x9.5mm angle, 152mm long, made by pultrusion.  180mm from wall to center of rung. Two per set(with necessary bolt assemblies) |
| Floor Mount                  | 102x102x9.5mm angle, made by pultrusion. Two per set(with necessary bolt assemblies)                                                |
| Foot Base Mount (Option)     | Foot base made by BMC                                                                                                               |

Cage Strip Location Plan

Floor Mount