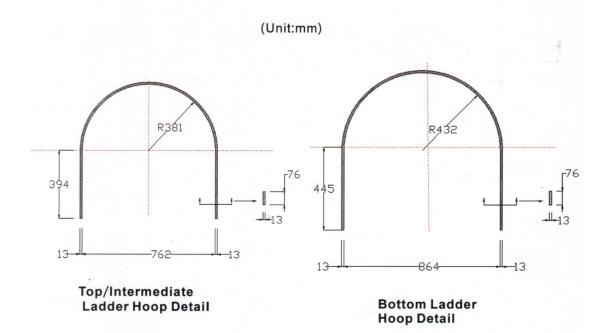

## Cage

| Product                      | Description                                                                                                                         |
|------------------------------|-------------------------------------------------------------------------------------------------------------------------------------|
| Top/Intermediate Ladder Hoop | 76mm wide x 13mm thick, hand lay-up with predrilled holes (with necessary bolt assemblies)                                          |
| Bottom Ladder Hoop           | 76mm wide x 13mm thick, hand lay-up with predrilled holes (with necessary bolt assemblies)                                          |
| Hoop Bracket                 | 75x140mm, 10mm thick, U Shape. Predrilled holes (with necessary bolt assemblies)                                                    |
| Cage Strip                   | C Channel, 50x14x3mm, made by pultrusion                                                                                            |
| Bottom Wall Mount Bracket    | 76x200x9.5mm angle, 457mm long, made by pultrusion. Two per set(with necessary bolt assemblies)                                     |
| Wall Bracket                 | 76x200x9.5mm angle, 152mm long, made by pultrusion.  180mm from wall to center of rung. Two per set(with necessary bolt assemblies) |
| Floor Mount                  | 102x102x9.5mm angle, made by pultrusion. Two per set(with necessary bolt assemblies)                                                |
| Foot Base Mount (Option)     | Foot base made by BMC                                                                                                               |